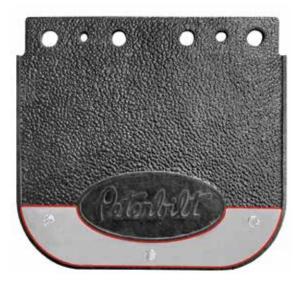

## OEM FRONT FLAP WEIGHTS

lowa Customs OEM Front Curl Free Flap weight fits precisely to the contour and inset of the flap for a very smooth fit and finish. Constructed from 16GA #8 304 Non-Directional Polished Stainless Steel and includes the back plate and polished stainless steel hardware for years and years of trouble-free use.

## PRODUCT INFORMATION

| Part #      | Product                          | Size           | Finish                          | Fitment       |
|-------------|----------------------------------|----------------|---------------------------------|---------------|
| IC189001-14 | OEM Front Fender Flap Weight Kit | 3 in. x 14 in. | #8 304 Polished Stainless Steel | Peterbilt 389 |